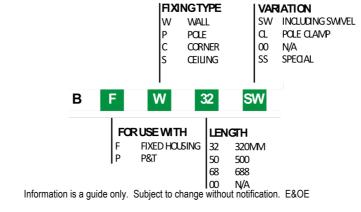

XF Series and SF Series Fixed Camera Stations
- Onshore, Offshore, Marine & Heavy Industrial Applications
- Electropolished AISI 316L Stainless Steel Construction
- Up to 50kg Load
- Easy Installation
- Supplied with Industry Standard 101.6mm (4") Fixing Centres, M8 Countersunk Bolts & Nuts





# **Technical Specifications**

# SWIVEL JOINT & POLE TOP ADAPTOR

#### BFP00SW

Application

Onshore, Offshore, Marine and Heavy Industrial

**Fixed Camera Stations** XF Series - XF26, XF40, XF60

Compatible Camera Station

SF Series - SF26, SF40, SF60

#### **FEATURES**

Construction

Finish

Weight

Load Rating

Swivel Movement

AISI 316L Stainless Steel

Electropolished

1.1 Kg

50 Kg

(Applies Only When Recommended Fixings Are Fitted)

Pan ±90°

Tilt ±45°

## **Dimensions**



## Order Code