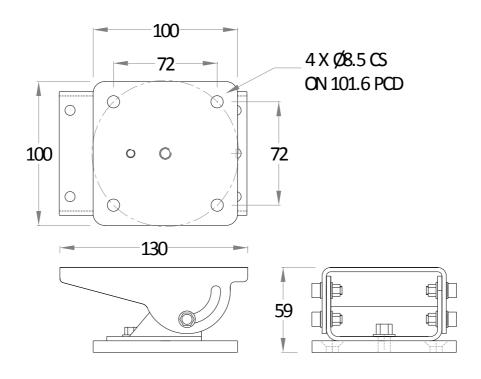

The BFP00SW Swivel Joint & Pole Top Adaptor is supplied with industry standard 101.6mm (4") fixing centres as well as M8 countersunk bolts and nuts for mounting to a variety of third party brackets or pole tops.

## **Dimensions**