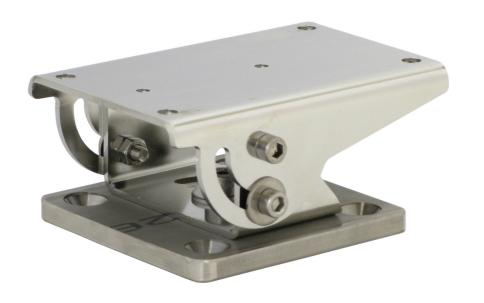

#### **Product Overview**

The BFP00SW Swivel Joint & Pole Top Adaptor is specifically designed to accompany Oxalis fixed, explosion proof and safe area camera stations.

Optimised for use with the XF Series; XF26, XF40, XF60 and SF Series; SF26, SF40, SF60 Fixed CCTV camera stations, the rugged design and electropolished stainless steel construction ensures BFP00SW Swivel Joint & Pole Top Adaptor is suitable for use in onshore, offshore, marine and heavy industrial environments.

The BFP00SW Swivel Joint & Pole Top Adaptor is supplied with industry standard 101.6mm (4") fixing centres as well as M8 countersunk bolts and nuts for mounting to a variety of third party brackets or pole tops.

#### **Product Features**

- Specifically for Use with XF Series and SF Series Fixed Camera Stations
- Onshore, Offshore, Marine & Heavy Industrial Applications
- Electropolished AISI 316L Stainless Steel Construction
- Up to 50kg Load
- Easy Installation
- Supplied with Industry Standard 101.6mm (4") Fixing Centres, M8 Countersunk Bolts & Nuts